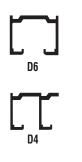

Two types of headers are available: the standard D6 Overhead Track, or the back-loading D4 Overhead Track. You have the option of ordering it with or without jambs. Screens are not available.

| CAT. NO. | FINISH           | OVERHEAD TRACK | JAMBS |
|----------|------------------|----------------|-------|
| D1040A   | Satin Anodized   | D4             | Yes   |
| D1040DU  | Duranodic Bronze | D4             | Yes   |
| D1041A   | Satin Anodized   | D6             | Yes   |
| D1041DU  | Duranodic Bronze | D6             | Yes   |
| D1042A   | Satin Anodized   | D4             | No    |
| D1042DU  | Duranodic Bronze | D4             | No    |
| D1043A   | Satin Anodized   | D6             | No    |
| D1043DU  | Duranodic Bronze | D6             | No    |