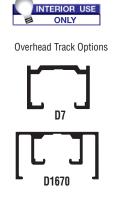

| CAT. NO. | FINISH           | OVERHEAD TRACK | SCREEN |
|----------|------------------|----------------|--------|
| D1018A   | Satin Anodized   | D7             | Yes    |
| D1018DU  | Duranodic Bronze | D7             | Yes    |
| D1019A   | Satin Anodized   | D1670          | Yes    |
| D1019DU  | Duranodic Bronze | D1670          | Yes    |
| D1038A   | Satin Anodized   | D7             | No     |
| D1038DU  | Duranodic Bronze | D7             | No     |
| D1039A   | Satin Anodized   | D1670          | No     |
| D1039DU  | Duranodic Bronze | D1670          | No     |

Minimum order: 1 each

**Overhead Track Options** 

| X            | Right hand sliding panel is closest to<br>clerk's side unless otherwise specified |  |
|--------------|-----------------------------------------------------------------------------------|--|
|              | X                                                                                 |  |
| Clerk's Side |                                                                                   |  |