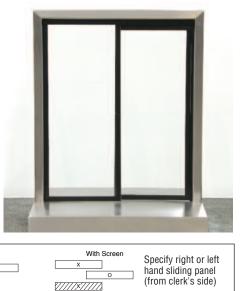

## **FLORENCE PASS-THRU WINDOW**

- Two Panels: One Fixed, One Sliding
- Available With or Without Screens

The **Florence Pass-Thru** gives you the benefit of an unobstructed counter surface and easy rolling overhead track. Florence is a two-panel window, one fixed and one sliding. Sliding panel is called out from the clerk's side of the opening. Available with or without screens.

Minimum order: 1 each

**Overhead Track Options** 

| X            | Right hand sliding panel is closest to<br>clerk's side unless otherwise specified |  |
|--------------|-----------------------------------------------------------------------------------|--|
|              | X                                                                                 |  |
| Clerk's Side |                                                                                   |  |