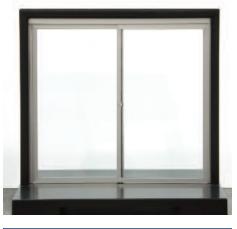

## **FLORENCE PASS-THRU WINDOW**

- Two Panels: One Fixed, One Sliding
- Available With or Without Screens

The **Florence Pass-Thru** gives you the benefit of an unobstructed counter surface and easy rolling overhead track. Florence is a two-panel window, one fixed and one sliding. Sliding panel is called out from the clerk's side of the opening. Available with or without screens.