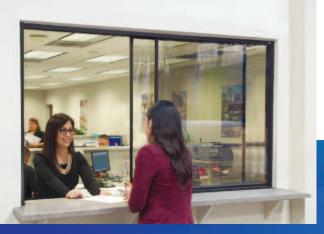

## **DAISY PASS-THRU WINDOW**

- Two Sliding Glass Panels
- Two Overhead Track Options

The **Daisy Pass-Thru** is the finest window of its type. The two panels are equally divided (both sliding), giving you the benefit of an unobstructed counter surface and an easy rolling overhead track. Ideal for receptionist window, office waiting rooms, and pass-thru applications.

## TYPICAL APPLICATIONS

No Screer

Clerk's Side

- Reception Windows in Offices, Doctor's Waiting Rooms, Service Departments
- Walk-Up Customer Service Windows in Retail Stores
- Government Offices and Schools